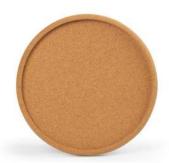

**6.6" Circular Cork Trivet** Item # - CT11

**Rectangular Cork Tray** 11.75" x 8.8" | Item # - CT12

11.75" Circular Cork Tray Item # - CT13

**Cork Sheet** 12" x 24"x 1/4" | Item # - CS1224