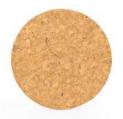

4" Circular Cork Coaster Item # - CC1

4/PKG Circular Cork Coaster Set Item # - CC9

4" x 4" Square Cork Coaster Item # - CC2

**Rectangular Cork Cutting Board** 11.75" x 7.9" | Item # - CB2