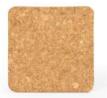

4" Circular Cork Coaster Item # - CC1

4/PKG Circular Cork Coaster Set Item # - CC9

4" x 4" Square Cork Coaster Item # - CC2

**Rectangular Cork Cutting Board** 11.75" x 7.9" | Item # - CB2