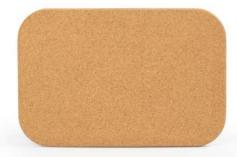

**6.6" Circular Cork Trivet** Item # - CT11

**Rectangular Cork Tray** 11.75" x 8.8" | Item # - CT12

11.75" Circular Cork Tray Item # - CT13

**Cork Sheet** 12" x 24"x 1/4" | Item # - CS1224