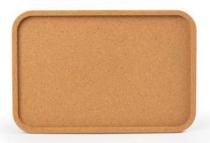

4" Circular Cork Coaster Item # - CC1

4/PKG Circular Cork Coaster Set Item # - CC9

4" x 4" Square Cork Coaster Item # - CC2

**Rectangular Cork Cutting Board** 11.75" x 7.9" | Item # - CB2