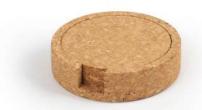

**6.6" Circular Cork Trivet** Item # - CT11

**Rectangular Cork Tray** 11.75" x 8.8" | Item # - CT12

11.75" Circular Cork Tray Item # - CT13

**Cork Sheet** 12" x 24"x 1/4" | Item # - CS1224