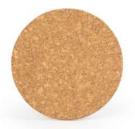

4" Circular Cork Coaster Item # - CC1

4/PKG Circular Cork Coaster Set Item # - CC9

4" x 4" Square Cork Coaster Item # - CC2

**Rectangular Cork Cutting Board** 11.75" x 7.9" | Item # - CB2