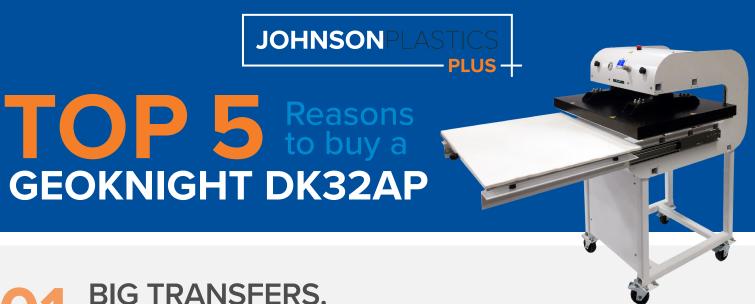

Get the most out of your oversized prints with a heat platen of 26" x 32"! Press full 24" print transfers to maximize your ink and output. Transfer all day long onto large substrates to really make an impact on your customers!

### **MEMORY SETTINGS.**

Enjoy 70 customizable memory settings that takes the guess work out of each press. Get the prefect press on any substrate, including fabric, complex garments, metal, wood, ceramics, glass, and more!

#### **FASTER PRODUCTION.**

Speed up your business' production with the larger platen size and customizable memory settings. You'll love how easy this press is to use, and your customers will love that each product you offer looks its very best!

## PRECISION PRESSES.

This automatic air operated press will quarantee consistent, repeatable results with each and every press, reducing the amount of errors

and saving you business costs.

# NONE LIKE IT.

Get the functionality of large transfer presses without taking up all of your shops floor space.