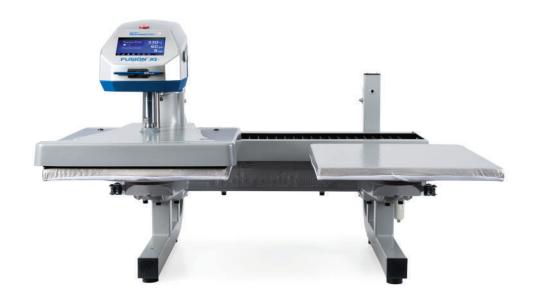

# WORK SMARTER, NOT HARDER

Built for ultimate heat printing efficiency, the Dual Air Fusion  $IQ^{\circ}$  provides the functionality of two presses with dual 16" x 20" workstations. Program the press to preheat on station A and complete final application on station B. The press automatically adjusts time and pressure as it shuttles between workstations. It's a smooth, quiet, effortless operation controlled by the push of a button and tap of the foot pedal. Simply power on and choose between dual or independent operation.

### **DUAL AIR FUSION IQ®**

#### **PERFORMANCE**

Dual platen shuttle operation

User-safe push-button / foot pedal operation

Auto, semi-auto, or manual mode

Touch screen control system with stylus

Heat-free work surface

Corrosion-resistant framework