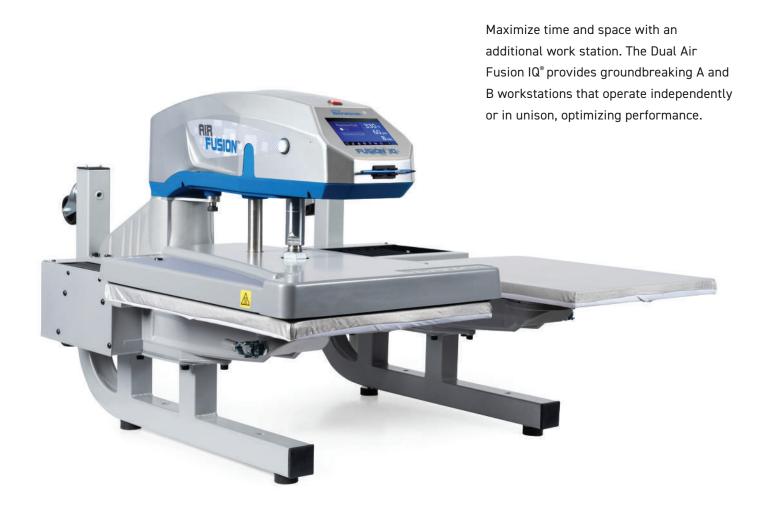

## DUAL AIR FUSION IQ®

PRODUCTIVITY OPTIMIZED

# WORK SMARTER, NOT HARDER

Built for ultimate heat printing efficiency, the Dual Air Fusion  $IQ^{\circ}$  provides the functionality of two presses with dual 16" x 20" workstations. Program the press to preheat on station A and complete final application on station B. The press automatically adjusts time and pressure as it shuttles between workstations. It's a smooth, quiet, effortless operation controlled by the push of a button and tap of the foot pedal. Simply power on and choose between dual or independent operation.