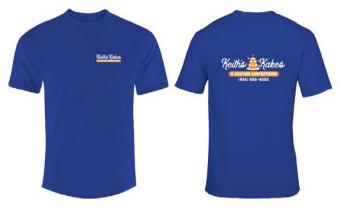

## UniNet

**TOP:** Printed Transfer Sheet **BOTTOM:** Front & Back of Finished Shirt

## Front & Back Logo T-Shirts

A local bakery requests branded t-shirts that include a small logo on the front and larger version on the back of the shirt.