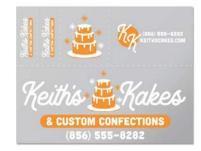

## Front & Back Logo T-Shirts

A local bakery requests branded t-shirts that include a small logo on the front and larger version on the back of the shirt.