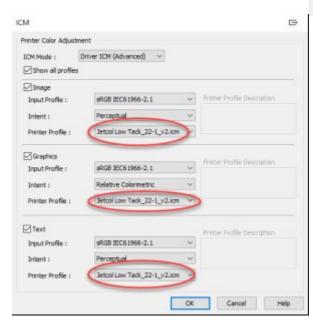

6.

| nter Settings Layout | Advanced Utility          |               |               |                  |
|----------------------|---------------------------|---------------|---------------|------------------|
| elect Setting (      | Current Settings          |               | 0             |                  |
| locument Size :      | User-Defined              |               | Settings      | <u>A</u>         |
| 4                    | Op by Margins             |               | -             |                  |
| Output Size :        | 215.9 x 279.4 mm          |               |               | 6                |
|                      |                           | Custom P      | Apper Size    | San 4 / 14       |
| iource :             | Sheet                     |               |               |                  |
| taper Size :         | -                         |               |               | V V S            |
| Media Type :         | DS Transfer General Pu    | rpose/Textile |               |                  |
|                      |                           |               | Acquire Info  | Media Type:      |
|                      | Simple Settings           |               |               |                  |
|                      | Standard                  |               | 1             |                  |
|                      | Off (No Color Adjustment) | )             | Print Mode :  | Calor            |
|                      | Custom                    |               | Color Mode I  | LOM              |
|                      |                           |               | 12:255        | Settings         |
|                      |                           |               | Level :       | Max Quality      |
|                      |                           |               |               | Prinest Detail   |
| Restore Default      | Show Setting              | gp            | Print Preview | v Layout Manager |