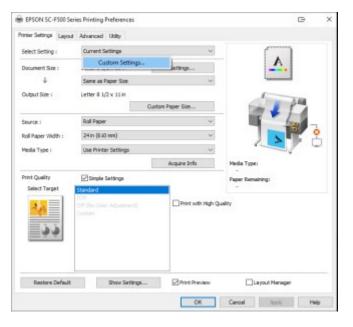

## Install the preset

- 1. Go to your design software (e.g Photoshop)
- 2. Open a file and Print, now you can open the printer properties
- 3. Click Custom Settings from the dropdown menu

4.

Click Import and open the .sff file which belongs to your paper