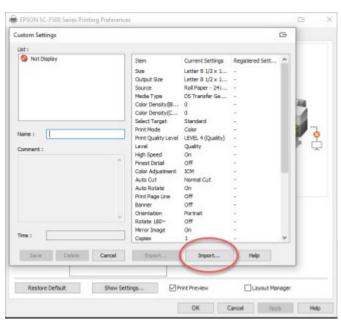

## Install the preset

- 1. Go to your design software (e.g Photoshop)
- 2. Open a file and Print, now you can open the printer properties
- 3. Click Custom Settings from the dropdown menu

4.

Click Import and open the .sff file which belongs to your paper

5. After importing the .sff click Cancel

| Not Display              | Item                | Current Settings | Registered Sett   | ^ |
|--------------------------|---------------------|------------------|-------------------|---|
| JetCol TA Lowtack        | Sze                 | User-Defined     | User-Defined      |   |
| JetCol TA                | Output Size         | 215.9 x 279.4 mm | 215.9 x 279.4 mm  |   |
|                          | Source              | Sheet            | Sheet             |   |
|                          | Media Type          | DS Transfer Ge   | DS Transfer Ge    |   |
|                          | Color Density(9)    | -40              | -40               |   |
|                          | Color Density(C     | -40              | -40               |   |
|                          | Select Target       | ICM              | DCM .             |   |
| La la tati               | Print Mode          | Color            | Color             |   |
| me : JetCol TA           | Print Quality Level | LEVEL 5 (Max Q   | LEVEL 4 (Quality) |   |
| mment :                  | Level               | Max Quality      | Quality           |   |
| initiana a               | High Speed          | On               | On                |   |
|                          | A Finest Detail     | Off              | off               |   |
|                          | Color Adjustment    | ICM              | ICM               |   |
|                          | Auto Cut            | Off              | off               |   |
|                          | Auto Rotate         | Off              | Off               |   |
|                          | Print Page Line     | Off              | off               |   |
|                          | Banner              | Off              | Off               |   |
|                          | Orientation         | Portrait         | Portrait          |   |
|                          | Rotate 180-         | Off              | Off               |   |
|                          | Mirror Image        | On               | On                |   |
| e: 2/12/2021 10:45:29 Ab | Copies              | 1                | 1                 | * |