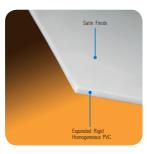

## THE FOAMED PVC FAMILY

ARRANGE ARRAN

• **SINTRA®** has been the industry's leading PVC board for more than 20+ years. It is comprised of moderately expanded closed-cell polyvinyl chloride (PVC) in a homogeneous sheet with a low-gloss matte finish.

## WHY CHOOSE SINTRA®?

- SINTRA<sup>®</sup> Bright White is the brightest, whitest and most consistent PVC board on the market
- Premium surface provides outstanding printing results
- Superior dent and scratch resistance
- Lightweight yet rigid and durable
- Ease of machinability
- Easily formed into just about any shape imaginable using wood and foam board fabrication techniques
- Good chemical resistance