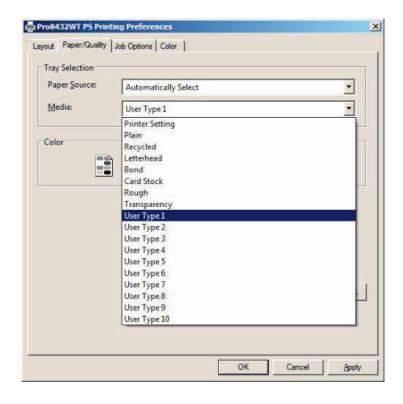

- + The OKI Pro8432WT currently ships directly from the factory with the following User Type media profiles installed for some of the latest textile media. Media Settings can be located within the printer driver under the Paper/Quality tab, Tray Selection, Media pull down menu.
- + If you have a customer that is using one of the listed media, it is recommended that they select the appropriate User Type to print.