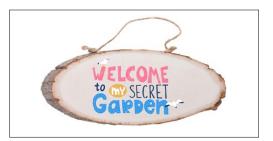

## **RAW WOOD HANGING PLAQUE**

## SG284WD, SG285WD, SG286WD

Welcome your guests, share your favorite quote or scripture with this raw wood hanger. Designed to be laser engraved, UV-LED and Heat Transfer printed.

UV-LED printed Colorshop Woods results will be vibrant and durable without the use of adhesion promoters.