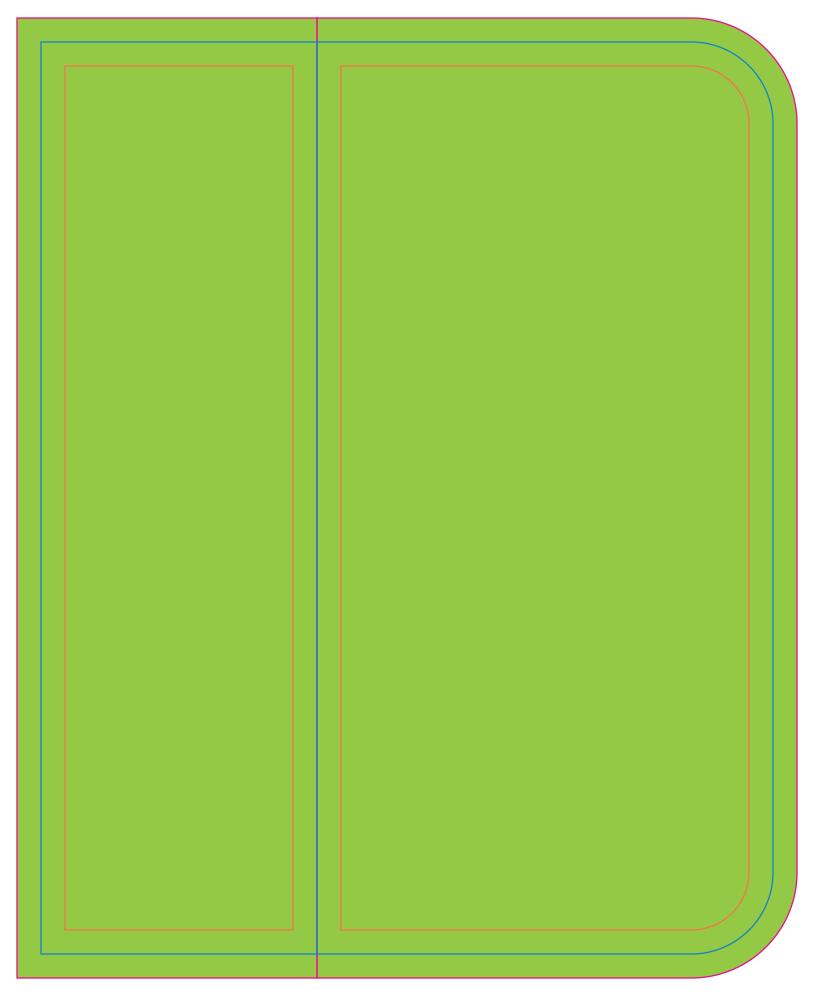

## **Front Cover**

| Laserable Bible Cover- Front  ITEM#: SCBC1, SCBC5 DPI: 300 |                 | No Type/Print Area                                         | Print Area |
|------------------------------------------------------------|-----------------|------------------------------------------------------------|------------|
|                                                            |                 | Safety Area (No type)                                      | Bleed      |
| DIMENSIONS: 2.875" x 9.5", 4.75" x 9.5"                    | COLOR MODE: RGB | IMPORTANT: Delete, or hide template layer before printing. |            |