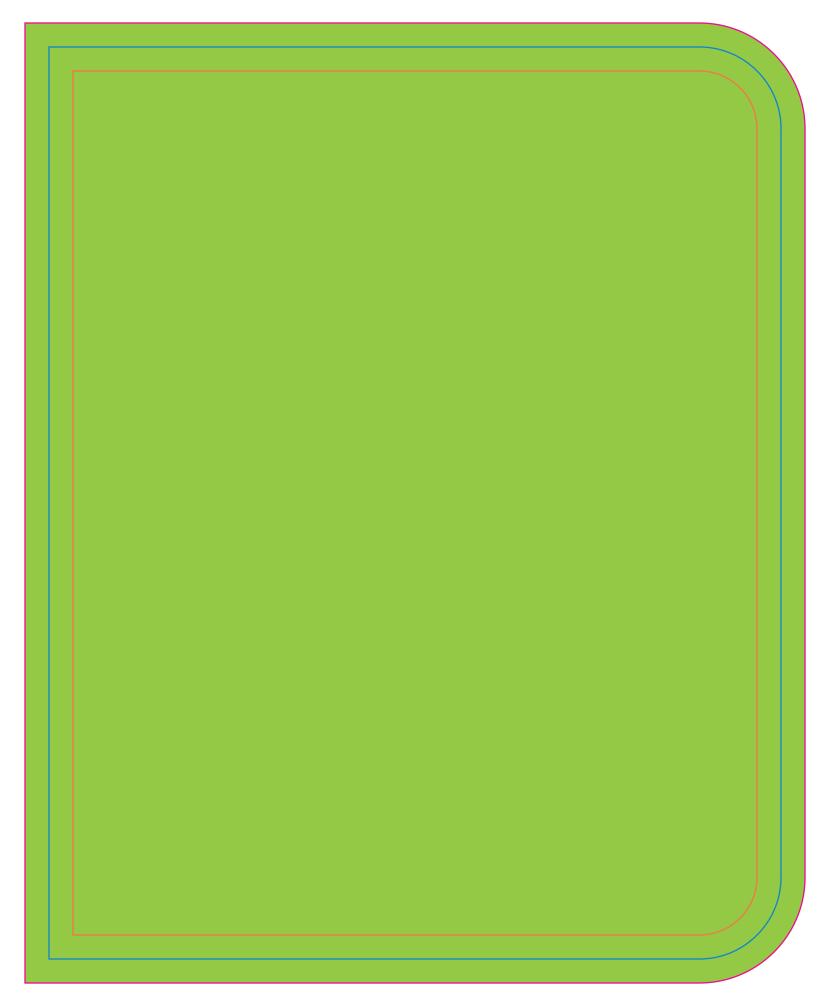

## **Back Cover**

| Laserable Bible Cover- Back  ITEM#: SCBC1, SCBC5 DPI: 300 |                 | No Type/Print Area                                         | Print Area |
|-----------------------------------------------------------|-----------------|------------------------------------------------------------|------------|
|                                                           |                 | Safety Area (No type)                                      | Bleed      |
| DIMENSIONS: 7.625" x 9.5"                                 | COLOR MODE: RGB | IMPORTANT: Delete, or hide template layer before printing. |            |