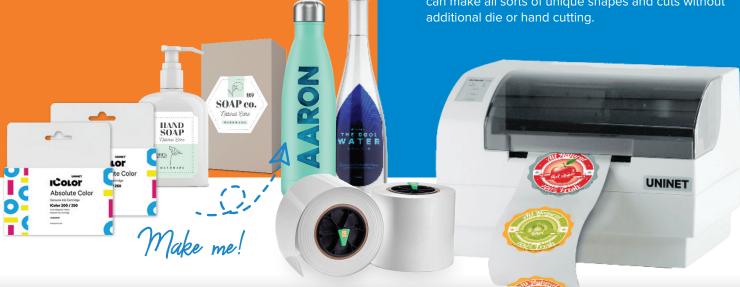

**Print speed:** Pre-die cut media: Up to 4.5"/s

Digital die-cut speeds are dependent upon the

image being cut

Introducing the all-in-one superstar label and sticker maker, the UNINET IColor 250. This little label maker packs a punch by making it super simple to make labels and stickers in one machine...no more cutting by hand or using a second piece of equipment!

At the lowest price point on the market, this little guy takes up hardly any space and becomes your all-inone label and sticker solution. Stop turning away small project jobs and experience label and sticker production like never before.

The IColor 250 is packed with the IColor CustomCUT Software, meaning you aren't limited to just square or round labels and stickers. With CustomCUT, you can make all sorts of unique shapes and cuts without